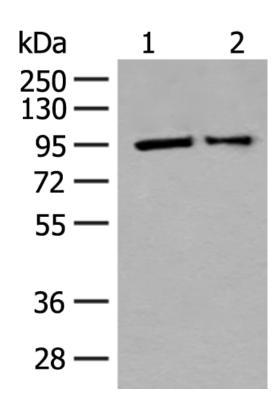

## 全国订货电话 4008-723-722

| Synonyms:                          | FDH; FTHFD; 10-fTHF; 10-FTHFDH                   |
|------------------------------------|--------------------------------------------------|
| SwissProt:                         | O75891                                           |
| <b>ELISA Recommended dilution:</b> | 5000-10000                                       |
| WB Predicted band size:            | 99 kDa                                           |
| WB Positive control:               | Mouse kidney tissue and Rat liver tissue lysates |
| WB Recommended dilution:           | 200-1000                                         |