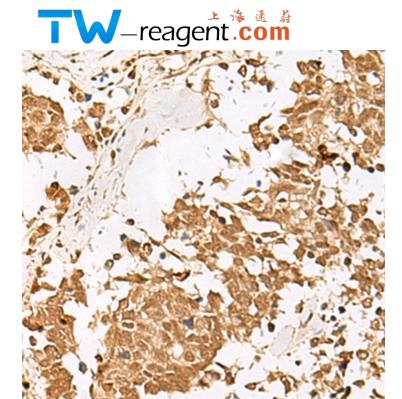

## 全国订货电话 4008-723-722

|                                    | S regulator. A pseudogene has been identified on chromo<br>some 3. Alternatively spliced transcript variants encoding<br>different isoforms have been found for this gene. |
|------------------------------------|----------------------------------------------------------------------------------------------------------------------------------------------------------------------------|
| Applications:                      | ELISA, WB, IHC                                                                                                                                                             |
| Name of antibody:                  | PSMD12                                                                                                                                                                     |
| Immunogen:                         | Fusion protein of human PSMD12                                                                                                                                             |
| Full name:                         | proteasome 26S subunit, non-ATPase 12                                                                                                                                      |
| Synonyms:                          | p55; Rpn5; STISS                                                                                                                                                           |
| SwissProt:                         | O00232                                                                                                                                                                     |
| <b>ELISA Recommended dilution:</b> | 5000-10000                                                                                                                                                                 |
| IHC positive control:              | Human lung cancer and Human tonsil                                                                                                                                         |
| IHC Recommend dilution:            | 40-200                                                                                                                                                                     |
| WB Predicted band size:            | 53 kDa                                                                                                                                                                     |
| WB Positive control:               | Rat heart tissue lysate                                                                                                                                                    |
| WB Recommended dilution:           | 500-2000                                                                                                                                                                   |