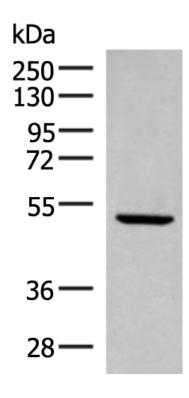

## 全国订货电话 4008-723-722

|                                    | S regulator. A pseudogene has been identified on chromo<br>some 3. Alternatively spliced transcript variants encoding<br>different isoforms have been found for this gene. |
|------------------------------------|----------------------------------------------------------------------------------------------------------------------------------------------------------------------------|
| Applications:                      | ELISA, WB, IHC                                                                                                                                                             |
| Name of antibody:                  | PSMD12                                                                                                                                                                     |
| Immunogen:                         | Fusion protein of human PSMD12                                                                                                                                             |
| Full name:                         | proteasome 26S subunit, non-ATPase 12                                                                                                                                      |
| Synonyms:                          | p55; Rpn5; STISS                                                                                                                                                           |
| SwissProt:                         | O00232                                                                                                                                                                     |
| <b>ELISA Recommended dilution:</b> | 5000-10000                                                                                                                                                                 |
| IHC positive control:              | Human lung cancer and Human tonsil                                                                                                                                         |
| IHC Recommend dilution:            | 40-200                                                                                                                                                                     |
| WB Predicted band size:            | 53 kDa                                                                                                                                                                     |
| WB Positive control:               | Rat heart tissue lysate                                                                                                                                                    |
| WB Recommended dilution:           | 500-2000                                                                                                                                                                   |