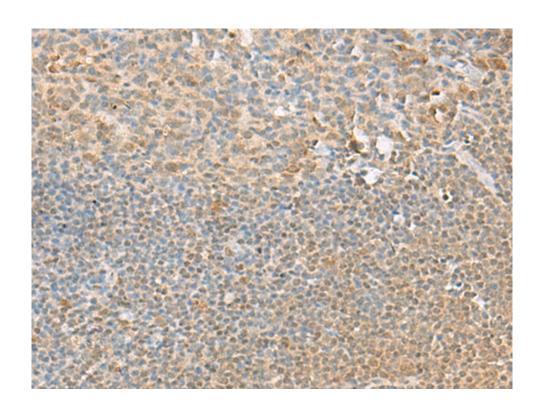

## 全国订货电话 4008-723-722

|                                    | S regulator. A pseudogene has been identified on chromo<br>some 3. Alternatively spliced transcript variants encoding<br>different isoforms have been found for this gene. |
|------------------------------------|----------------------------------------------------------------------------------------------------------------------------------------------------------------------------|
| Applications:                      | ELISA, WB, IHC                                                                                                                                                             |
| Name of antibody:                  | PSMD12                                                                                                                                                                     |
| Immunogen:                         | Fusion protein of human PSMD12                                                                                                                                             |
| Full name:                         | proteasome 26S subunit, non-ATPase 12                                                                                                                                      |
| Synonyms:                          | p55; Rpn5; STISS                                                                                                                                                           |
| SwissProt:                         | O00232                                                                                                                                                                     |
| <b>ELISA Recommended dilution:</b> | 5000-10000                                                                                                                                                                 |
| IHC positive control:              | Human lung cancer and Human tonsil                                                                                                                                         |
| IHC Recommend dilution:            | 40-200                                                                                                                                                                     |
| WB Predicted band size:            | 53 kDa                                                                                                                                                                     |
| WB Positive control:               | Rat heart tissue lysate                                                                                                                                                    |
| WB Recommended dilution:           | 500-2000                                                                                                                                                                   |