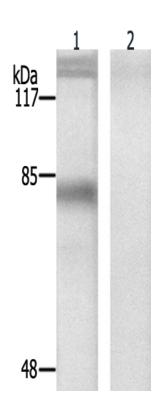

## 全国订货电话 4008-723-722

|                          | 657(F-S-Y(p)-V-N) derived from Human PKC α. |
|--------------------------|---------------------------------------------|
| Full name:               | protein kinase C, alpha                     |
| Synonyms:                | AAG6; PKCA; PRKACA; PKC-alpha               |
| SwissProt:               | P17252                                      |
| WB Predicted band size:  | 77 kDa                                      |
| WB Positive control:     | COLO205 lysates                             |
| WB Recommended dilution: | 500-1000                                    |