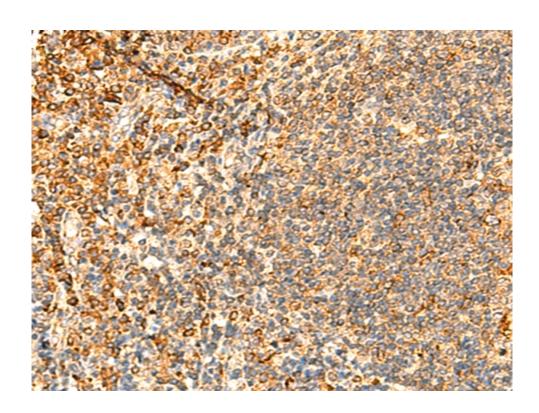

## 全国订货电话 4008-723-722

| Applications:                      | ELISA, IHC                                         |
|------------------------------------|----------------------------------------------------|
| Name of antibody:                  | PPM1B                                              |
| Immunogen:                         | Fusion protein of human PPM1B                      |
| Full name:                         | protein phosphatase, Mg2+/Mn2+ dependent 1B        |
| Synonyms:                          | PP2CB; PP2CBETA; PP2C-beta; PPC2BETAX; PP2C-beta-X |
| SwissProt:                         | O75688                                             |
| <b>ELISA Recommended dilution:</b> | 5000-10000                                         |
| IHC positive control:              | Human tonsil                                       |
| IHC Recommend dilution:            | 50-300                                             |