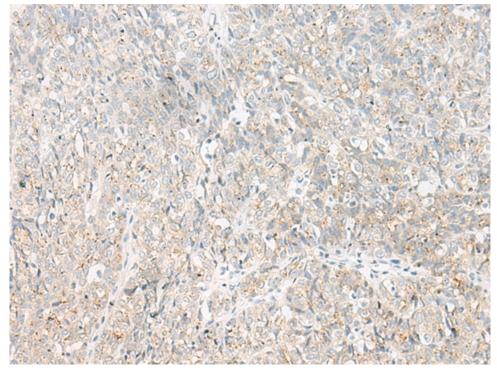

## 全国订货电话 4008-723-722

| Immunogen:                         | Synthetic peptide of human GOLGA3              |
|------------------------------------|------------------------------------------------|
| Full name:                         | golgin A3                                      |
| Synonyms:                          | MEA-2; GCP170                                  |
| SwissProt:                         | Q08378                                         |
| <b>ELISA</b> Recommended dilution: | 5000-10000                                     |
| IHC positive control:              | Human ovarian cancer and Human cervical cancer |
| IHC Recommend dilution:            | 20-100                                         |
| WB Predicted band size:            | 167 kDa                                        |
| WB Positive control:               | HepG2 cell lysate                              |
| WB Recommended dilution:           | 200-1000                                       |