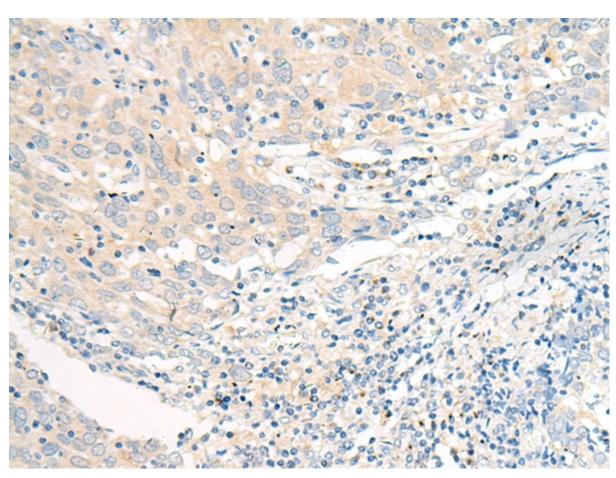

## 全国订货电话 4008-723-722

| Immunogen:                         | Synthetic peptide of human GOLGA3              |
|------------------------------------|------------------------------------------------|
| Full name:                         | golgin A3                                      |
| Synonyms:                          | MEA-2; GCP170                                  |
| SwissProt:                         | Q08378                                         |
| <b>ELISA</b> Recommended dilution: | 5000-10000                                     |
| IHC positive control:              | Human ovarian cancer and Human cervical cancer |
| IHC Recommend dilution:            | 20-100                                         |
| WB Predicted band size:            | 167 kDa                                        |
| WB Positive control:               | HepG2 cell lysate                              |
| WB Recommended dilution:           | 200-1000                                       |