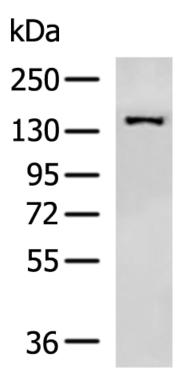

## 全国订货电话 4008-723-722

| Immunogen:                         | Synthetic peptide of human GOLGA3              |
|------------------------------------|------------------------------------------------|
| Full name:                         | golgin A3                                      |
| Synonyms:                          | MEA-2; GCP170                                  |
| SwissProt:                         | Q08378                                         |
| <b>ELISA</b> Recommended dilution: | 5000-10000                                     |
| IHC positive control:              | Human ovarian cancer and Human cervical cancer |
| IHC Recommend dilution:            | 20-100                                         |
| WB Predicted band size:            | 167 kDa                                        |
| WB Positive control:               | HepG2 cell lysate                              |
| WB Recommended dilution:           | 200-1000                                       |