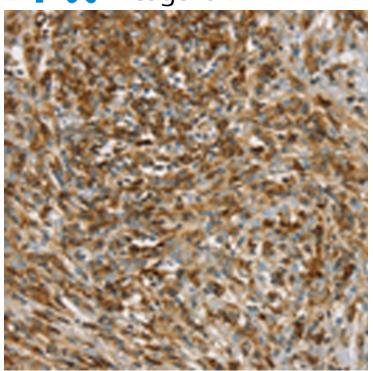

## 全国订货电话 4008-723-722

| Immunogen:                         | Synthetic peptide of human SIK1                        |
|------------------------------------|--------------------------------------------------------|
| Full name:                         | salt-inducible kinase 1                                |
| Synonyms:                          | MSK; SIK; SNF1LK                                       |
| SwissProt:                         | P57059                                                 |
| <b>ELISA</b> Recommended dilution: | 1000-2000                                              |
| IHC positive control:              | Human cervical cancer                                  |
| IHC Recommend dilution:            | 25-100                                                 |
| WB Predicted band size:            | 85 kDa                                                 |
| WB Positive control:               | HT-29 and hela cells, mouse liver tissue, A549 and Jur |
|                                    | kat cells                                              |
| WB Recommended dilution:           | 500-2000                                               |