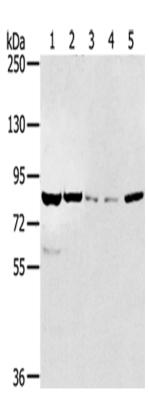

## 全国订货电话 4008-723-722

| Immunogen:                         | Synthetic peptide of human SIK1                        |
|------------------------------------|--------------------------------------------------------|
| Full name:                         | salt-inducible kinase 1                                |
| Synonyms:                          | MSK; SIK; SNF1LK                                       |
| SwissProt:                         | P57059                                                 |
| <b>ELISA</b> Recommended dilution: | 1000-2000                                              |
| IHC positive control:              | Human cervical cancer                                  |
| IHC Recommend dilution:            | 25-100                                                 |
| WB Predicted band size:            | 85 kDa                                                 |
| WB Positive control:               | HT-29 and hela cells, mouse liver tissue, A549 and Jur |
|                                    | kat cells                                              |
| WB Recommended dilution:           | 500-2000                                               |