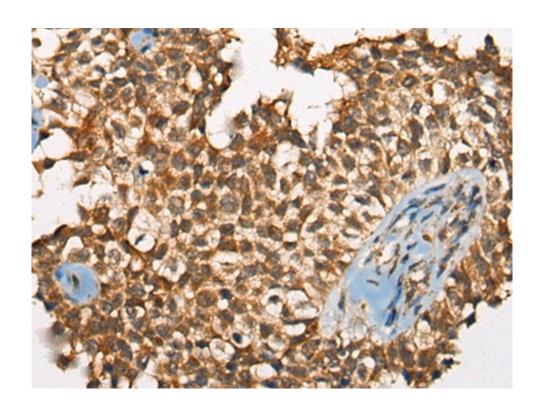

## 全国订货电话 4008-723-722

| Synthetic peptide of human ODF2       |
|---------------------------------------|
| outer dense fiber of sperm tails 2    |
| CT134; ODF84; ODF2/1; ODF2/2          |
| Q5BJF6                                |
| 5000-10000                            |
| Human tonsil and human ovarian cancer |
| 30-100                                |
|                                       |