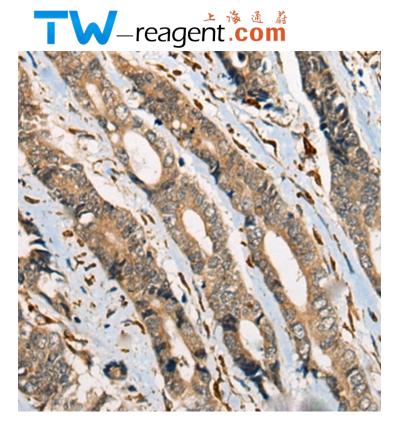

## 全国订货电话 4008-723-722

| Synthetic peptide of human ODF2       |
|---------------------------------------|
| outer dense fiber of sperm tails 2    |
| CT134; ODF84; ODF2/1; ODF2/2          |
| Q5BJF6                                |
| 5000-10000                            |
| Human tonsil and human ovarian cancer |
| 30-100                                |
|                                       |