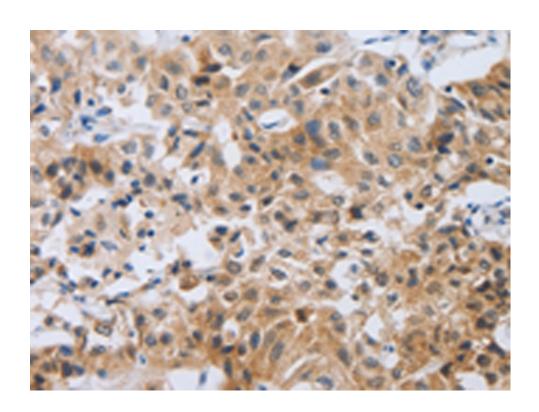

## 全国订货电话 4008-723-722

|                                    | records. Mutations in this gene are associated with reces sive nemaline myopathy. |
|------------------------------------|-----------------------------------------------------------------------------------|
| Applications:                      | ELISA, IHC                                                                        |
| Name of antibody:                  | NEB                                                                               |
| Immunogen:                         | Synthetic peptide of human NEB                                                    |
| Full name:                         | nebulin                                                                           |
| Synonyms:                          | NEM2, NEB177D                                                                     |
| SwissProt:                         | P20929                                                                            |
| <b>ELISA</b> Recommended dilution: | 2000-5000                                                                         |
| IHC positive control:              | Human lung cancer                                                                 |
| IHC Recommend dilution:            | 50-200                                                                            |