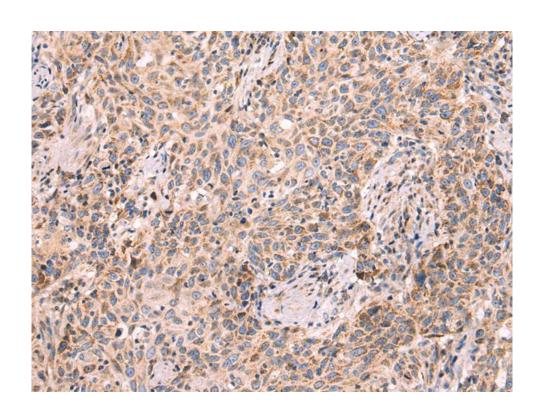

## 全国订货电话 4008-723-722

| Name of antibody:                  | MRPS5                                          |
|------------------------------------|------------------------------------------------|
| Immunogen:                         | Fusion protein of human MRPS5                  |
| Full name:                         | mitochondrial ribosomal protein S5             |
| Synonyms:                          | S5mt; MRP-S5                                   |
| SwissProt:                         | P82675                                         |
| <b>ELISA Recommended dilution:</b> | 5000-10000                                     |
| IHC positive control:              | Human gastric cancer and Human prostate cancer |
| IHC Recommend dilution:            | 50-200                                         |