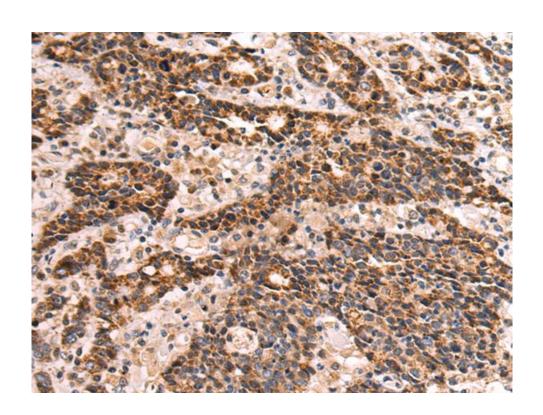

## 全国订货电话 4008-723-722

| Name of antibody:                  | MRPS5                                          |
|------------------------------------|------------------------------------------------|
| Immunogen:                         | Fusion protein of human MRPS5                  |
| Full name:                         | mitochondrial ribosomal protein S5             |
| Synonyms:                          | S5mt; MRP-S5                                   |
| SwissProt:                         | P82675                                         |
| <b>ELISA Recommended dilution:</b> | 5000-10000                                     |
| IHC positive control:              | Human gastric cancer and Human prostate cancer |
| IHC Recommend dilution:            | 50-200                                         |