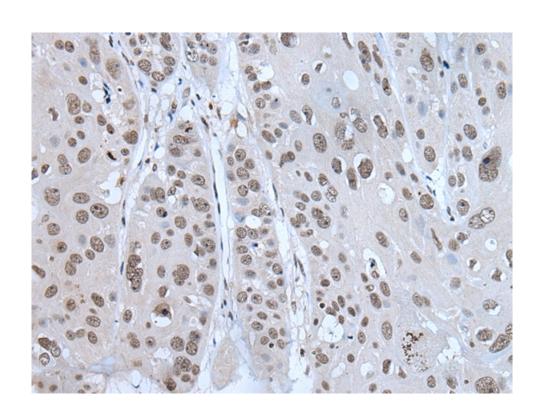

## 全国订货电话 4008-723-722

| Name of antibody:           | HAND1                                           |
|-----------------------------|-------------------------------------------------|
| Immunogen:                  | Synthetic peptide of human HAND1                |
| Full name:                  | heart and neural crest derivatives expressed 1  |
| Synonyms:                   | Hxt; eHand; Thing1; bHLHa27                     |
| SwissProt:                  | O96004                                          |
| ELISA Recommended dilution: | 5000-10000                                      |
| IHC positive control:       | Human esophagus cancer and human thyroid cancer |
| IHC Recommend dilution:     | 20-100                                          |