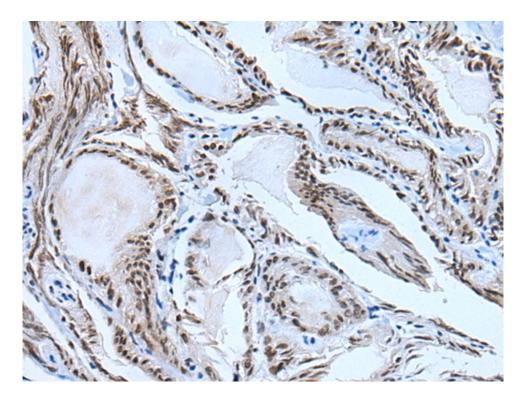

## 全国订货电话 4008-723-722

| Name of antibody:           | HAND1                                           |
|-----------------------------|-------------------------------------------------|
| Immunogen:                  | Synthetic peptide of human HAND1                |
| Full name:                  | heart and neural crest derivatives expressed 1  |
| Synonyms:                   | Hxt; eHand; Thing1; bHLHa27                     |
| SwissProt:                  | O96004                                          |
| ELISA Recommended dilution: | 5000-10000                                      |
| IHC positive control:       | Human esophagus cancer and human thyroid cancer |
| IHC Recommend dilution:     | 20-100                                          |