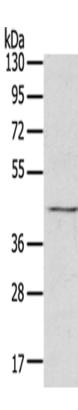

## 全国订货电话 4008-723-722

| Immunogen:                  | Fusion protein of human RASSF7                                     |
|-----------------------------|--------------------------------------------------------------------|
| Full name:                  | Ras association (RalGDS/AF-6) domain family (N-termin al) member 7 |
| Synonyms:                   | HRC1; HRAS1; C11orf13                                              |
| SwissProt:                  | Q02833                                                             |
| ELISA Recommended dilution: | 2000-5000                                                          |
| IHC positive control:       | Human esophagus cancer                                             |
| IHC Recommend dilution:     | 25-100                                                             |
| WB Predicted band size:     | 40 kDa                                                             |
| WB Positive control:        | Raji cells                                                         |
| WB Recommended dilution:    | 500-2000                                                           |