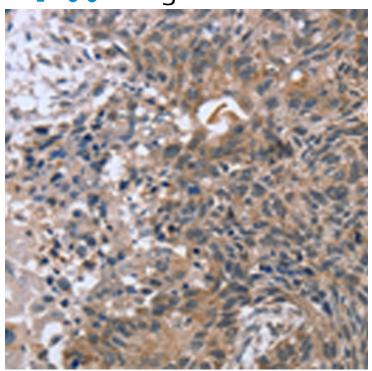

## 全国订货电话 4008-723-722

| Immunogen:                  | Fusion protein of human RASSF7                                     |
|-----------------------------|--------------------------------------------------------------------|
| Full name:                  | Ras association (RalGDS/AF-6) domain family (N-termin al) member 7 |
| Synonyms:                   | HRC1; HRAS1; C11orf13                                              |
| SwissProt:                  | Q02833                                                             |
| ELISA Recommended dilution: | 2000-5000                                                          |
| IHC positive control:       | Human esophagus cancer                                             |
| IHC Recommend dilution:     | 25-100                                                             |
| WB Predicted band size:     | 40 kDa                                                             |
| WB Positive control:        | Raji cells                                                         |
| WB Recommended dilution:    | 500-2000                                                           |