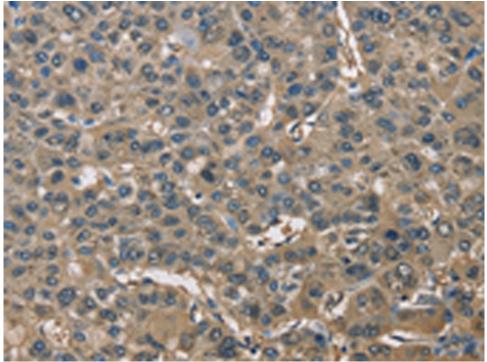

## 全国订货电话 4008-723-722

| Name of antibody:           | ENO1                                                      |
|-----------------------------|-----------------------------------------------------------|
| Immunogen:                  | Fusion protein of human ENO1                              |
| Full name:                  | enolase 1, (alpha)                                        |
| Synonyms :                  | NNE; PPH; MPB1; ENO1L1                                    |
| SwissProt:                  | P06733                                                    |
| ELISA Recommended dilution: | 2000-5000                                                 |
| IHC positive control:       | Human liver cancer and human thyroid cancer               |
| IHC Recommend dilution:     | 50-200                                                    |
| WB Predicted band size:     | 47 kDa                                                    |
| WB Positive control:        | Hela, A431 and hepG2 cells, mouse brain and liver tissue, |
|                             | mouse pancreas and human fetal brain tissue               |
| WB Recommended dilution:    | 500-2000                                                  |