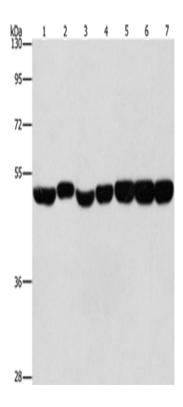

## 全国订货电话 4008-723-722

| Name of antibody:           | ENO1                                                      |
|-----------------------------|-----------------------------------------------------------|
| Immunogen:                  | Fusion protein of human ENO1                              |
| Full name:                  | enolase 1, (alpha)                                        |
| Synonyms :                  | NNE; PPH; MPB1; ENO1L1                                    |
| SwissProt:                  | P06733                                                    |
| ELISA Recommended dilution: | 2000-5000                                                 |
| IHC positive control:       | Human liver cancer and human thyroid cancer               |
| IHC Recommend dilution:     | 50-200                                                    |
| WB Predicted band size:     | 47 kDa                                                    |
| WB Positive control:        | Hela, A431 and hepG2 cells, mouse brain and liver tissue, |
|                             | mouse pancreas and human fetal brain tissue               |
| WB Recommended dilution:    | 500-2000                                                  |