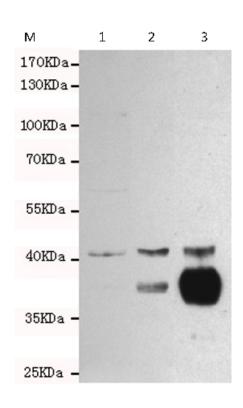

## 全国订货电话 4008-723-722

| Immunogen:                | Fusion protein of human SIRT2                               |
|---------------------------|-------------------------------------------------------------|
| Full name:                | sirtuin 2                                                   |
| Synonyms:                 | SIR2; SIR2L; SIR2L2                                         |
| SwissProt:                | Q8IXJ6                                                      |
| WB Predicted band siz e:  | 43 kDa                                                      |
| WB Positive control:      | PC-12 cell, Rat Brain tissue and Mouse Brain tissue lysates |
| WB Recommended dilu tion: | 1000-5000                                                   |
| IF positive control:      | Hela cells                                                  |
| IF Recommend dilution:    | 25-50                                                       |