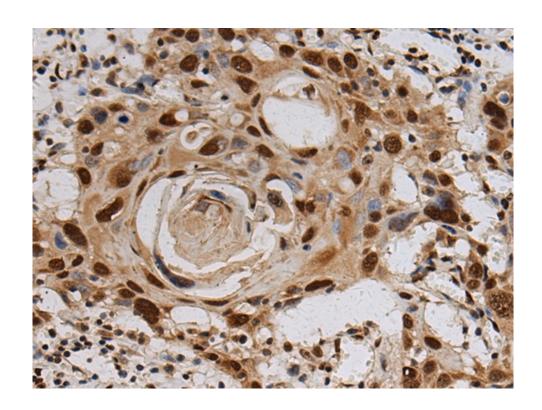

## 全国订货电话 4008-723-722

| Name of antibody:           | KIN                                     |
|-----------------------------|-----------------------------------------|
| Immunogen:                  | Fusion protein of human KIN             |
| Full name:                  | Kin17 DNA and RNA binding protein       |
| Synonyms:                   | BTCD; Rts2; KIN17                       |
| SwissProt:                  | O60870                                  |
| ELISA Recommended dilution: | 5000-10000                              |
| IHC positive control:       | Human esophagus cancer and Human tonsil |
| IHC Recommend dilution:     | 100-300                                 |