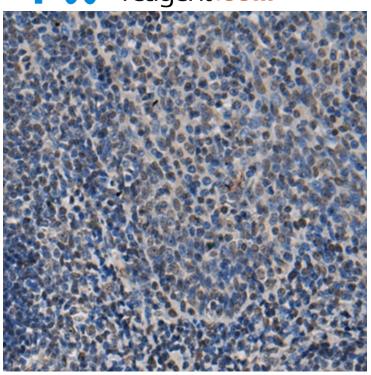

## 全国订货电话 4008-723-722

| Name of antibody:           | KIN                                     |
|-----------------------------|-----------------------------------------|
| Immunogen:                  | Fusion protein of human KIN             |
| Full name:                  | Kin17 DNA and RNA binding protein       |
| Synonyms:                   | BTCD; Rts2; KIN17                       |
| SwissProt:                  | O60870                                  |
| ELISA Recommended dilution: | 5000-10000                              |
| IHC positive control:       | Human esophagus cancer and Human tonsil |
| IHC Recommend dilution:     | 100-300                                 |