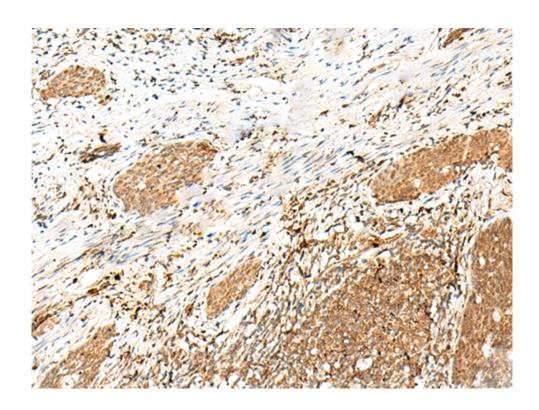

## 全国订货电话 4008-723-722

|                             | _                                                   |
|-----------------------------|-----------------------------------------------------|
| Applications:               | ELISA, IHC                                          |
| Name of antibody:           | KAT6A                                               |
| Immunogen:                  | Synthetic peptide of human KAT6A                    |
| Full name:                  | lysine acetyltransferase 6A                         |
| Synonyms:                   | MOZ; MRD32; MYST3; MYST-3; ZNF220; RUNXBP2; ZC2HC6A |
| SwissProt:                  | Q92794                                              |
| ELISA Recommended dilution: | 5000-10000                                          |
| IHC positive control:       | Human esophagus cancer                              |
| IHC Recommend dilut ion:    | 25-100                                              |