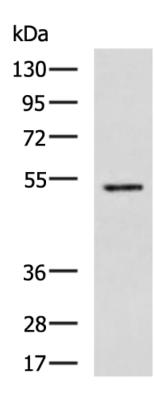

## 全国订货电话 4008-723-722

| Immunogen:                   | Synthetic peptide of human HTR2A                   |
|------------------------------|----------------------------------------------------|
| Full name:                   | 5-hydroxytryptamine receptor 2A                    |
| Synonyms:                    | HTR2; 5-HT2A                                       |
| SwissProt:                   | P28223                                             |
| ELISA Recommended dilut ion: | 5000-10000                                         |
| IHC positive control:        | Human esophagus cancer and Human colorectal cancer |
| IHC Recommend dilution:      | 50-100                                             |
| WB Predicted band size:      | 53 kDa                                             |
| WB Positive control:         | Mouse brain tissue lysate                          |
| WB Recommended dilutio<br>n: | 500-2000                                           |