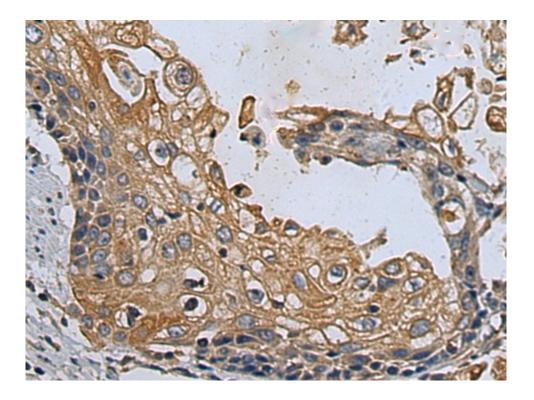

## 全国订货电话 4008-723-722

| Immunogen:                   | Synthetic peptide of human HTR2A                   |
|------------------------------|----------------------------------------------------|
| Full name:                   | 5-hydroxytryptamine receptor 2A                    |
| Synonyms:                    | HTR2; 5-HT2A                                       |
| SwissProt:                   | P28223                                             |
| ELISA Recommended dilut ion: | 5000-10000                                         |
| IHC positive control:        | Human esophagus cancer and Human colorectal cancer |
| IHC Recommend dilution:      | 50-100                                             |
| WB Predicted band size:      | 53 kDa                                             |
| WB Positive control:         | Mouse brain tissue lysate                          |
| WB Recommended dilutio<br>n: | 500-2000                                           |