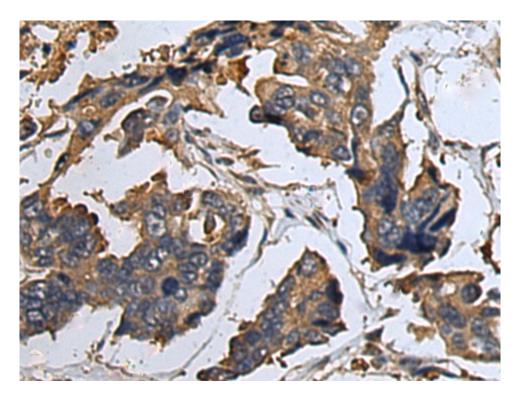

## 全国订货电话 4008-723-722

| Immunogen:                   | Synthetic peptide of human HTR2A                   |
|------------------------------|----------------------------------------------------|
| Full name:                   | 5-hydroxytryptamine receptor 2A                    |
| Synonyms:                    | HTR2; 5-HT2A                                       |
| SwissProt:                   | P28223                                             |
| ELISA Recommended dilut ion: | 5000-10000                                         |
| IHC positive control:        | Human esophagus cancer and Human colorectal cancer |
| IHC Recommend dilution:      | 50-100                                             |
| WB Predicted band size:      | 53 kDa                                             |
| WB Positive control:         | Mouse brain tissue lysate                          |
| WB Recommended dilutio<br>n: | 500-2000                                           |