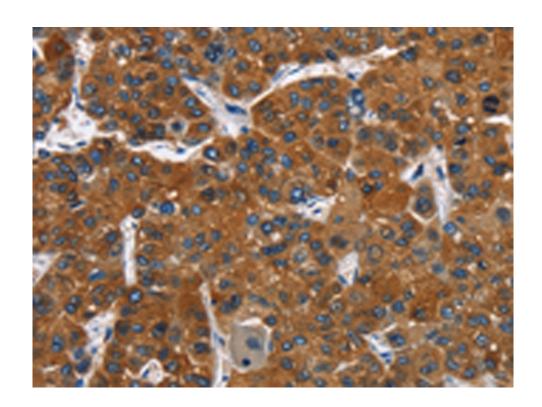

## 全国订货电话 4008-723-722

| Full name:                  | cation channel, sperm associated 3          |
|-----------------------------|---------------------------------------------|
| Synonyms:                   | CACRC                                       |
| SwissProt:                  | Q86XQ3                                      |
| ELISA Recommended dilution: | 2000-10000                                  |
| IHC positive control:       | Human liver cancer and human thyroid cancer |
| IHC Recommend dilution:     | 100-300                                     |